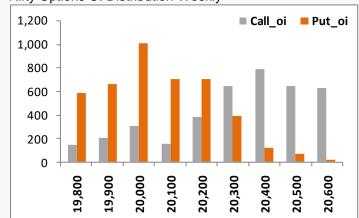

#### Nifty Options OI Distribution-Weekly

In Cash Segment FII Bought 1,590 Cr & DII Bought 1,448 Cr.

The India VIX index is at 12.38 v/s 12.69, ATM CE IV 10.65 & PE IV 11.83

Index options PCR is at 1.30 v/s 1.26 to its previous day closing.

Nifty Put options OI distribution shows that 20000 have highest OI concentration followed by 19500 & 20100 which may act as support for current expiry.

Nifty Call options OI distribution shows that 21000 have highest OI concentration followed by 20400 & 20300 which may act as resistance for current expiry.

Bank Nifty Put options OI distribution shows that 44500 have highest OI concentration followed by 44000 & 44800 which may act as support for current expiry.