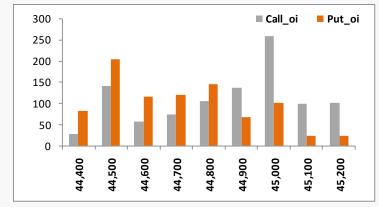

#### Bank Nifty Options OI Distribution-Weekly

Nifty Call options OI distribution shows that 21000 have highest OI concentration followed by 20400 & 20300 which may act as resistance for current expiry.

Bank Nifty Put options OI distribution shows that 44500 have highest OI concentration followed by 44000 & 44800 which may act as support for current expiry.

Bank Nifty Call options OI distribution shows that 45000 have highest OI concentration followed by 46000 & 45500 which may act as resistance for current expiry.

|            | <u>Stock Fu</u> | itures - L | ong Build        |        | Stock Futures - Short Build Up |              |        |                  |        |  |  |
|------------|-----------------|------------|------------------|--------|--------------------------------|--------------|--------|------------------|--------|--|--|
| Symbol     | Fut Price       | %<br>Chg   | Open<br>Interest | % Chg  | Symbol                         | Fut<br>Price | % Chg  | Open<br>Interest | % Chg  |  |  |
| DELTACORP  | 146.75          | 2.73%      | 2,14,87,000      | 35.52% | ASHOKLEY                       | 176.55       | -3.79% | 8,07,55,000      | 15.81% |  |  |
| CANFINHOME | 819.45          | 4.58%      | 47,02,425        | 21.09% | TATACOMM                       | 1663.2       | -2.63% | 82,61,000        | 14.51% |  |  |
| HINDCOPPER | 177             | 0.97%      | 3,54,67,600      | 16.87% | MCX                            | 3142.6       | -2.45% | 23,47,200        | 12.09% |  |  |
| LALPATHLAB | 2758.65         | 1.51%      | 9,59,400         | 13.93% | HEROMOTOCO                     | 3759.8       | -2.17% | 37,84,500        | 9.97%  |  |  |